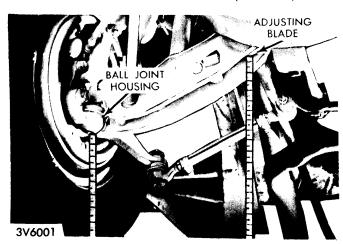

A note on 73-74 B body front suspension. It is different than 71-72 B body - most importantly, torsion bars. They are longer in length from the previous 41 inches.

| FRONT FENDER CONTID                                                                                                | FRONT SUSPENSIO                                                                              | N CONT                        |                |                         | STEERING COLUMN CONT'E                                                                                      |            |                      |
|--------------------------------------------------------------------------------------------------------------------|----------------------------------------------------------------------------------------------|-------------------------------|----------------|-------------------------|-------------------------------------------------------------------------------------------------------------|------------|----------------------|
| MOULDINGS & TRIM CONT'D                                                                                            | 13 Ball Joint, Upper                                                                         | 2298534<br>3642702-3          | 1.2            | 16.05<br>18.40          | WHEEL & TRIM CONT'D                                                                                         |            |                      |
| o Tarra Dira Cidali (Ean Only)                                                                                     | Bracket, Upper Arm Mtg<br>n.4 Knuckle, Steering<br>n.5 Arm, Steering Knuckle                 | 3402640-1<br>3402850-1        | 1.6            | 67.15<br>26.22          | Cap, Wheel Orn (Black) Horn Button P100JX9                                                                  |            | 3.2                  |
| Gold 3780994-5 .8 19.48<br>Red 3780456-7 .6 19.48<br>Copper 3879002-3 .8 19.49                                     | 15 Arm, Steering Knuckle<br>16 Arm w/Shaft, Lwr Cntl<br>73 w/o Ball Joint<br>74 w/Ball Joint | 3722474-5                     | 2:0            | 37.66                   | Button, Hom<br>Soft Rim Wheel 3575564<br>Ring w/Pad, Horn 73 4042FX9                                        |            | 15.6                 |
| ¶Includes Front & Rear for One Side<br>Tape Pkg, Body Side¶                                                        | w/u Rr Isolator<br>w/Rr Isolator R                                                           | 3815406-7<br>3815406          | 2.0            | 60.69<br>60.69          | 74 P105KX9 Cover, Whi Spoke (Black) 3 Horn Buttons 4081JX9                                                  |            | 16.5                 |
| Charger - 73 Black .3744086-7 2.1 31.40<br>Includes Fender, Door & Quarter for One Side<br>4 Tape, Side Stripe¶    | 17 Shaft, Lwr Cntl Arm<br>73 w/o Ar Isolator                                                 | 3722637<br>3837081            | 33             | 7.27                    | Cover, Spoke Button Ctr<br>73 w/Name "Dodge" 3621464                                                        |            | 8:8                  |
| Charger White 3810253 # .5 3.44                                                                                    | 73 w/Rr Isolator<br>18 Bshg, Lwr Cont Arm Shft<br>74 w/o Rr Isolator                         | 3837079<br>3722566            |                | 7.27                    | w/inlay Blacks, P122KX9 Ornament, Steering Wheel                                                            |            | 12.3                 |
| 984" Long Stripe of Duel Stripe<br>5 Tape, Side Stripe (Crestwood SW)9<br>73 Fender Only 3744718-9 .5 2.54         | 19 Ball Joint, Lower 73                                                                      | 3683976<br>3837087<br>3402863 |                | 14.65                   | 73 Padded Horn Button 3457486<br>Full or Partial Ring 3457493<br>74 Partial Ring 3748344                    | 1.         | 6.5                  |
| 74 - Fender Only<br>Front 3810148-9 .3 2.54                                                                        | 20 Strut, Lower Control Arm<br>21 Bar, Sway (Complete)<br>exc                                | 3402891                       | .8             | 12.67                   | Full Ring 3748478<br>¶For Colors Not Listed, Call Dealer                                                    |            | 2.9                  |
| Upper - Front or Rear 3744718-9 # 2.54                                                                             | 400, 440 & SW<br>Betainer & Link, Bshq (2)                                                   | 3722411<br>3402894            | .8             | 26.88<br>3.61           | COLUMN PARTS                                                                                                | 70.7       |                      |
| ¶Tape Goes Around Outer Edge of Overlay<br>#R&R One .3, Both .5<br>6 Overlay, Wood Grain (Crestwood SW)            | Crmbr, Front Suspension -                                                                    | See Frame                     |                |                         | Column Assy<br>w/Column Shift                                                                               | R&R<br>2.1 | 3                    |
| Side 3580/34 # 19.40<br>Front Extension 74 3810154-5 2.77                                                          | WHEEL                                                                                        |                               |                |                         | w/Floor Shift                                                                                               | 1.5        | . 2                  |
| #1.5 w/Midgs Rem & After Painting<br>Add .5 for Tape Stripe                                                        | Refinish Wheel                                                                               |                               | .5             |                         | Jacket, Column<br>73 Column Shift ST 3575858<br>AT 3575857                                                  |            | 36.3<br>36.3         |
|                                                                                                                    | Wheel<br>14 x 5.00                                                                           | 3621952                       | 3              | 21.34                   | 73 Floor Shift 3575927<br>74 Column Shift ST 3748207<br>AT 3748232                                          |            | 36.3<br>36.3<br>36.3 |
| FRONT SUSPENSION O/H One Side 3.8, Both Sides 6.0                                                                  | 14 x 5.50 Painted<br>Class I<br>14 x 6.00 Painted                                            | 3621953<br>3580458<br>3420978 | .3<br>,3<br>.3 | 21.84<br>32.01<br>23.71 | 74 Floor Shift 3748233<br>Shelt, Steering                                                                   |            | 36:3                 |
| O/A Offe and 3.5, both close of                                                                                    | Class I<br>Class II                                                                          | 3580468<br>3580065<br>3580063 | .3<br>.3       | 30,51<br>61,11<br>29,81 | 73 w/o Power Strg<br>To 11-72 3575840<br>Fm 11-72 Col Shift 3748385                                         |            | 24.<br>49.           |
| 5 1                                                                                                                | Class II<br>15 x 6.50                                                                        | 3580467<br>3699222            | .3             | 44.94<br>36.08          | Fir Shift 3748383                                                                                           |            | 49.                  |
|                                                                                                                    | 15 x 7.00 Exc<br>Class I<br>Ring, Styled Wheel Trim                                          | 3580070<br>3580071            | .3             | 29.04<br>37.51          | To 11-72 3575842<br>Fm 11-72 Col Shift 3748384                                                              |            | 24.<br>49.           |
| 6-10                                                                                                               | 15"                                                                                          | 2944424<br>3461222<br>2944454 |                | 16.15<br>16.15<br>9.35  | Fir Shift 3748382<br>w/Double Pot Coupling<br>Upper To 11-72 3575988                                        |            | 49.<br>35.           |
| 2 4 11                                                                                                             | Cap, Hub<br>Cover, Wheel Standard<br>Wire Spoke                                              | 3580153                       |                | 17.11<br>56.55          | Fm 11-72 3748391<br>Lower 3575979                                                                           |            | 35.<br>18.<br>24.    |
| 12                                                                                                                 | Dome, Styled Wheel* Class I Applique Class II Mag Type                                       | 3461458                       |                | 10.42                   | 74 Upper exc 3748269<br>ST, Col Shift 3748199<br>74 Intermediate w/o PS                                     |            | 24.                  |
| 20                                                                                                                 | 16 Slot                                                                                      | 3461044                       |                | 9.15                    | exc 3748252<br>ST, Col Shift 3748212<br>74 Intermediate w/PS                                                |            | 7.                   |
| 17 18                                                                                                              | STEERING LINKAG                                                                              | F                             |                | -                       | exc 3748213<br>ST. Col Shift 3748258                                                                        |            | 7.<br>7.<br>1.       |
| 22                                                                                                                 | STEERING LINKAG                                                                              | 5                             |                |                         | Kit, Strg Column Repair 3585635<br>Rep Kit, Colpsbl Shaft 3514996<br>#w/Column Shift 3.6, w/Floor Shift 2.8 | #<br>Time  | + 7                  |
| 8 14                                                                                                               | 2                                                                                            |                               |                |                         | Body Pkg, Shaft Coupling                                                                                    | 2.         |                      |
| 21 16                                                                                                              | 3                                                                                            | -                             | -q_            | 3                       | w/PS 3579522<br>74 (Body Only) w/o PS 3748267                                                               | .9         | g B                  |
| 10<br>112Hub w/Disc 73 3780527 .9 63.97<br>74 3780527 .9 63.97                                                     | - F                                                                                          | 1 -                           | 7              |                         | w/PS 3748268<br>Body, Coupling Pot - 73 3575713                                                             |            | 9 6                  |
| Bearing, Wheel 2 Inner - Cup & Cone Pkg 3683975 # 8.50                                                             | 7 4                                                                                          |                               | 6              |                         | Flange, Coupling - 73 w/o PS 3575756 w/PS 3575765                                                           |            | 4                    |
| 3 Outer Cone 1619703 # 3.05<br>4 Cup & Cone Pkg 3838020 # 4.70<br>5 Seal, Oll # 2.55                               | 1 Tube. Tie Rod                                                                              | 3402581                       |                | 4.46                    | Coupling, Shaft - 74<br>w/o PS 3748310<br>w/PS 3748263                                                      |            | 3                    |
| #R&R Bearings or Seats .9 Housing (Partial), Disc 3580854-5 77.83                                                  | 2 Inner (L Thread)<br>3 Outer (R Thread)                                                     | 3420155<br>3420154            | #              | 10.84<br>10.84          |                                                                                                             |            |                      |
| 6. Shield, Disc Splash 3580826-7 1.1 3.2.<br>Hose, Brake 3461734 # 5.94<br>#One .6, Both .8, Includes Bleed Brakes | 4 Arm, Idler<br>5 Link, Center                                                               | 3402563<br>-3402735           | .7             |                         |                                                                                                             |            |                      |
| .7 Bar, 1 orsion 3402658-9 .9 21.40                                                                                | 6 Arm, Strg Gear (Pitman)<br>Std Strg                                                        | 3402647<br>3402729            | .5<br>.5       | 15.45<br>15.45          | GEAR - MANUAL<br>Gear Assy                                                                                  | Ac         | dj. A                |
| Heavy Duty<br>rw/o Rr Isolator 3402660-1 9 21.40<br>w/Rr Isolator 9402664-5 9 21.40                                |                                                                                              |                               |                |                         | 6 Cyl<br>VB                                                                                                 | .1         | 8                    |
| 8 Swivel & Bolt Pkg, Bar Adj 3744463 2.60<br>9 Abs w/Bshgs, Shock 3744464 7.14.90                                  | CTEEDING COLUM                                                                               | N.                            |                |                         | O/H 1.6 Incl R&I Gear  Chuck Assy (Gear Assy) 3643016  Worm w/Ball Nut 2267454                              |            | 100                  |
| Heavy Duty 3744422 .7 20.65                                                                                        | ware.                                                                                        |                               |                |                         | Shaft, Gear Cross 3543018<br>- O/Haul-Pkg, Gear¶ 2808420                                                    |            | 47<br>27<br>10       |
| Usew/Isolators 3722690-1 1.9 39.35                                                                                 | Wheel, Steering -<br>Horn Button¶                                                            | P000JX9                       | .7             | 38.73                   | Incl Bearings, Cups, Seals & Gaskets Adjuster, Worm Bearing 2127145                                         |            | 10                   |
| 2. Bushing, Upper Arm Inner Bar - NSS CONT'E                                                                       |                                                                                              | 4025GX9<br>P001KX9            | .7             | 38.73<br>38.73          |                                                                                                             | С          | ON.                  |
|                                                                                                                    | Pertial Horn Rings 73                                                                        | P002KX9<br>4008FX9            | .7<br>.7<br>.7 | 33.87                   | 3                                                                                                           |            |                      |
|                                                                                                                    | Soft Rim                                                                                     | P003KX9<br>P006JX9            | .7             | 38.73<br>46.22          | 31                                                                                                          |            |                      |

Standard Torsion Bar part numbers are: 3402658 - 659 (R-L). Listed as  $43-\frac{1}{2}$  to  $43-\frac{5}{8}$  inches depending on how they are measured.

The numbers are embossed on the ends of the bars, usually with an "R" or "L". They are .960.