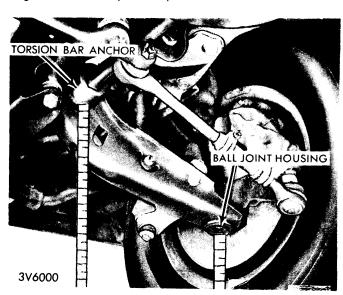

A note on 73-74 B body front suspension. It is different than 71-72 B body - most importantly, torsion bars. They are longer in length from the previous 41 inches.

| FRONT FENDER CONTID                                                                                                | FRONT SUSPENSIO                                                                              | N CONT                        |                |                         | STEERING COLUMN CONT'E                                                                                      |            |                      |
|--------------------------------------------------------------------------------------------------------------------|----------------------------------------------------------------------------------------------|-------------------------------|----------------|-------------------------|-------------------------------------------------------------------------------------------------------------|------------|----------------------|
| MOULDINGS & TRIM CONT'D                                                                                            | 13 Ball Joint, Upper                                                                         | 2298534<br>3642702-3          | 1.2            | 16.05<br>18.40          | WHEEL & TRIM CONT'D                                                                                         |            |                      |
| o Tarra Dira Cidali (Ean Only)                                                                                     | Bracket, Upper Arm Mtg<br>n.4 Knuckle, Steering<br>n.5 Arm, Steering Knuckle                 | 3402640-1<br>3402850-1        | 1.6            | 67.15<br>26.22          | Cap, Wheel Orn (Black) Horn Button P100JX9                                                                  |            | 3.2                  |
| Gold 3780994-5 .8 19.48<br>Red 3780456-7 .6 19.48<br>Copper 3879002-3 .8 19.49                                     | 15 Arm, Steering Knuckle<br>16 Arm w/Shaft, Lwr Cntl<br>73 w/o Ball Joint<br>74 w/Ball Joint | 3722474-5                     | 2:0            | 37.66                   | Button, Hom<br>Soft Rim Wheel 3575564<br>Ring w/Pad, Horn 73 4042FX9                                        |            | 15.6                 |
| ¶Includes Front & Rear for One Side<br>Tape Pkg, Body Side¶                                                        | w/u Rr Isolator<br>w/Rr Isolator R                                                           | 3815406-7<br>3815406          | 2.0            | 60.69<br>60.69          | 74 P105KX9 Cover, Whi Spoke (Black) 3 Horn Buttons 4081JX9                                                  |            | 16.5                 |
| Charger - 73 Black .3744086-7 2.1 31.40<br>Includes Fender, Door & Quarter for One Side<br>4 Tape, Side Stripe¶    | 17 Shaft, Lwr Cntl Arm<br>73 w/o Ar Isolator                                                 | 3722637<br>3837081            | 33             | 7.27                    | Cover, Spoke Button Ctr<br>73 w/Name "Dodge" 3621464                                                        |            | 8:8                  |
| Charger White 3810253 # .5 3.44                                                                                    | 73 w/Rr Isolator<br>18 Bshg, Lwr Cont Arm Shft<br>74 w/o Rr Isolator                         | 3837079<br>3722566            |                | 7.27                    | w/inlay Blacks, P122KX9 Ornament, Steering Wheel                                                            |            | 12.3                 |
| 984" Long Stripe of Duel Stripe<br>5 Tape, Side Stripe (Crestwood SW)9<br>73 Fender Only 3744718-9 .5 2.54         | 19 Ball Joint, Lower 73                                                                      | 3683976<br>3837087<br>3402863 |                | 14.65                   | 73 Padded Horn Button 3457486<br>Full or Partial Ring 3457493<br>74 Partial Ring 3748344                    | 1.         | 6.5                  |
| 74 - Fender Only<br>Front 3810148-9 .3 2.54                                                                        | 20 Strut, Lower Control Arm<br>21 Bar, Sway (Complete)<br>exc                                | 3402891                       | .8             | 12.67                   | Full Ring 3748478<br>¶For Colors Not Listed, Call Dealer                                                    |            | 2.9                  |
| Upper - Front or Rear 3744718-9 # 2.54                                                                             | 400, 440 & SW<br>Betainer & Link, Bshq (2)                                                   | 3722411<br>3402894            | .8             | 26.88<br>3.61           | COLUMN PARTS                                                                                                | 70.7       |                      |
| ¶Tape Goes Around Outer Edge of Overlay<br>#R&R One .3, Both .5<br>6 Overlay, Wood Grain (Crestwood SW)            | Crmbr, Front Suspension -                                                                    | See Frame                     |                |                         | Column Assy<br>w/Column Shift                                                                               | R&R<br>2.1 | 3                    |
| Side 3580/34 # 19.40<br>Front Extension 74 3810154-5 2.77                                                          | WHEEL                                                                                        |                               |                |                         | w/Floor Shift                                                                                               | 1.5        | . 2                  |
| #1.5 w/Midgs Rem & After Painting<br>Add .5 for Tape Stripe                                                        | Refinish Wheel                                                                               |                               | .5             |                         | Jacket, Column<br>73 Column Shift ST 3575858<br>AT 3575857                                                  |            | 36.3<br>36.3         |
|                                                                                                                    | Wheel<br>14 x 5.00                                                                           | 3621952                       | 3              | 21.34                   | 73 Floor Shift 3575927<br>74 Column Shift ST 3748207<br>AT 3748232                                          |            | 36.3<br>36.3<br>36.3 |
| FRONT SUSPENSION O/H One Side 3.8, Both Sides 6.0                                                                  | 14 x 5.50 Painted<br>Class I<br>14 x 6.00 Painted                                            | 3621953<br>3580458<br>3420978 | .3<br>,3<br>.3 | 21.84<br>32.01<br>23.71 | 74 Floor Shift 3748233<br>Shelt, Steering                                                                   |            | 36:3                 |
| O/A Offe and 3.5, both close of                                                                                    | Class I<br>Class II                                                                          | 3580468<br>3580065<br>3580063 | .3<br>.3       | 30,51<br>61,11<br>29,81 | 73 w/o Power Strg<br>To 11-72 3575840<br>Fm 11-72 Col Shift 3748385                                         |            | 24.<br>49.           |
| 5 1                                                                                                                | Class II<br>15 x 6.50                                                                        | 3580467<br>3699222            | .3             | 44.94<br>36.08          | Fir Shift 3748383                                                                                           |            | 49.                  |
|                                                                                                                    | 15 x 7.00 Exc<br>Class I<br>Ring, Styled Wheel Trim                                          | 3580070<br>3580071            | .3             | 29.04<br>37.51          | To 11-72 3575842<br>Fm 11-72 Col Shift 3748384                                                              |            | 24.<br>49.           |
| 6-10                                                                                                               | 15"                                                                                          | 2944424<br>3461222<br>2944454 |                | 16.15<br>16.15<br>9.35  | Fir Shift 3748382<br>w/Double Pot Coupling<br>Upper To 11-72 3575988                                        |            | 49.<br>35.           |
| 2 4 11                                                                                                             | Cap, Hub<br>Cover, Wheel Standard<br>Wire Spoke                                              | 3580153                       |                | 17.11<br>56.55          | Fm 11-72 3748391<br>Lower 3575979                                                                           |            | 35.<br>18.<br>24.    |
| 12                                                                                                                 | Dome, Styled Wheel* Class I Applique Class II Mag Type                                       | 3461458                       |                | 10.42                   | 74 Upper exc 3748269<br>ST, Col Shift 3748199<br>74 Intermediate w/o PS                                     |            | 24.                  |
| 20                                                                                                                 | 16 Slot                                                                                      | 3461044                       |                | 9.15                    | exc 3748252<br>ST, Col Shift 3748212<br>74 Intermediate w/PS                                                |            | 7.                   |
| 17 18                                                                                                              | STEERING LINKAG                                                                              | F                             |                | -                       | exc 3748213<br>ST. Col Shift 3748258                                                                        |            | 7.<br>7.<br>1.       |
| 22                                                                                                                 | STEERING LINKAG                                                                              | 5                             |                |                         | Kit, Strg Column Repair 3585635<br>Rep Kit, Colpsbl Shaft 3514996<br>#w/Column Shift 3.6, w/Floor Shift 2.8 | #<br>Time  | + 7                  |
| 8 14                                                                                                               | 2                                                                                            |                               |                |                         | Body Pkg, Shaft Coupling                                                                                    | 2.         |                      |
| 21 16                                                                                                              | 3                                                                                            | -                             | -q_            | 3                       | w/PS 3579522<br>74 (Body Only) w/o PS 3748267                                                               | .9         | g B                  |
| 10<br>112Hub w/Disc 73 3780527 .9 63.97<br>74 3780527 .9 63.97                                                     | - F                                                                                          | 1 -                           | 7              |                         | w/PS 3748268<br>Body, Coupling Pot - 73 3575713                                                             |            | 9 6                  |
| Bearing, Wheel 2 Inner - Cup & Cone Pkg 3683975 # 8.50                                                             | 7 4                                                                                          |                               | 6              |                         | Flange, Coupling - 73 w/o PS 3575756 w/PS 3575765                                                           |            | 4                    |
| 3 Outer Cone 1619703 # 3.05<br>4 Cup & Cone Pkg 3838020 # 4.70<br>5 Seal, Oll # 2.55                               | 1 Tube. Tie Rod                                                                              | 3402581                       |                | 4.46                    | Coupling, Shaft - 74<br>w/o PS 3748310<br>w/PS 3748263                                                      |            | 3                    |
| #R&R Bearings or Seats .9 Housing (Partial), Disc 3580854-5 77.83                                                  | 2 Inner (L Thread)<br>3 Outer (R Thread)                                                     | 3420155<br>3420154            | #              | 10.84<br>10.84          |                                                                                                             |            |                      |
| 6. Shield, Disc Splash 3580826-7 1.1 3.2.<br>Hose, Brake 3461734 # 5.94<br>#One .6, Both .8, Includes Bleed Brakes | 4 Arm, Idler<br>5 Link, Center                                                               | 3402563<br>-3402735           | .7             |                         |                                                                                                             |            |                      |
| .7 Bar, 1 orsion 3402658-9 .9 21.40                                                                                | 6 Arm, Strg Gear (Pitman)<br>Std Strg                                                        | 3402647<br>3402729            | .5<br>.5       | 15.45<br>15.45          | GEAR - MANUAL<br>Gear Assy                                                                                  | Ac         | dj. A                |
| Heavy Duty<br>rw/o Rr Isolator 3402660-1 9 21.40<br>w/Rr Isolator 9402664-5 9 21.40                                |                                                                                              |                               |                |                         | 6 Cyl<br>VB                                                                                                 | .1         | 8                    |
| 8 Swivel & Bolt Pkg, Bar Adj 3744463 2.60<br>9 Abs w/Bshgs, Shock 3744464 7.14.90                                  | CTEEDING COLUM                                                                               | N.                            |                |                         | O/H 1.6 Incl R&I Gear  Chuck Assy (Gear Assy) 3643016  Worm w/Ball Nut 2267454                              |            | 100                  |
| Heavy Duty 3744422 .7 20.65                                                                                        | ware.                                                                                        |                               |                |                         | Shaft, Gear Cross 3543018<br>- O/Haul-Pkg, Gear¶ 2808420                                                    |            | 47<br>27<br>10       |
| Usew/Isolators 3722690-1 1.9 39.35                                                                                 | Wheel, Steering -<br>Horn Button¶                                                            | P000JX9                       | .7             | 38.73                   | Incl Bearings, Cups, Seals & Gaskets Adjuster, Worm Bearing 2127145                                         |            | 10                   |
| 2. Bushing, Upper Arm Inner Bar - NSS CONT'E                                                                       |                                                                                              | 4025GX9<br>P001KX9            | .7             | 38.73<br>38.73          |                                                                                                             | С          | ON.                  |
|                                                                                                                    | Pertial Horn Rings 73                                                                        | P002KX9<br>4008FX9            | .7<br>.7<br>.7 | 33.87                   | 3                                                                                                           |            |                      |
|                                                                                                                    | Soft Rim                                                                                     | P003KX9<br>P006JX9            | .7             | 38.73<br>46.22          | 31                                                                                                          |            |                      |

Standard Torsion Bar part numbers are: 3402658 - 659 (R-L). Listed as  $43-\frac{1}{2}$  to  $43-\frac{5}{8}$  inches depending on how they are measured.

The numbers are embossed on the ends of the bars, usually with an "R" or "L". They are .960.