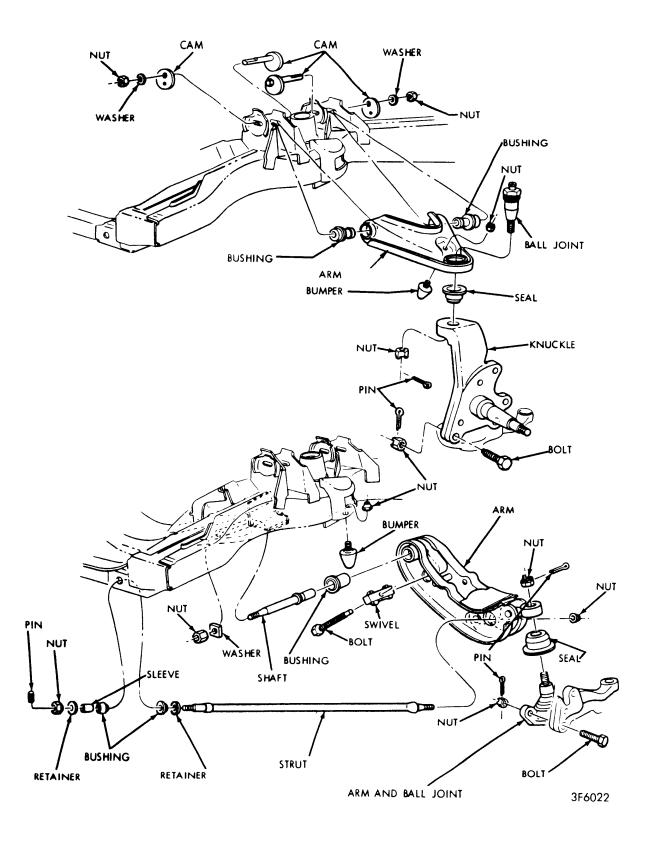

A note on 73-74 B body front suspension. It is different than 71-72 B body - most importantly, torsion bars. They are longer in length from the previous 41 inches.

| FRONT FENDER CONTID                                                                                                | FRONT SUSPENSIO                                                                              | N CONT                        |                |                         | STEERING COLUMN CONT'E                                                                                      |            |                      |
|--------------------------------------------------------------------------------------------------------------------|----------------------------------------------------------------------------------------------|-------------------------------|----------------|-------------------------|-------------------------------------------------------------------------------------------------------------|------------|----------------------|
| MOULDINGS & TRIM CONT'D                                                                                            | 13 Ball Joint, Upper                                                                         | 2298534<br>3642702-3          | 1.2            | 16.05<br>18.40          | WHEEL & TRIM CONT'D                                                                                         |            |                      |
| o Tarra Dira Cidali (Ean Only)                                                                                     | Bracket, Upper Arm Mtg<br>n.4 Knuckle, Steering<br>n.5 Arm, Steering Knuckle                 | 3402640-1<br>3402850-1        | 1.6            | 67.15<br>26.22          | Cap, Wheel Orn (Black) Horn Button P100JX9                                                                  |            | 3.2                  |
| Gold 3780994-5 .8 19.48<br>Red 3780456-7 .6 19.48<br>Copper 3879002-3 .8 19.49                                     | 15 Arm, Steering Knuckle<br>16 Arm w/Shaft, Lwr Cntl<br>73 w/o Ball Joint<br>74 w/Ball Joint | 3722474-5                     | 2:0            | 37.66                   | Button, Hom<br>Soft Rim Wheel 3575564<br>Ring w/Pad, Horn 73 4042FX9                                        |            | 15.6                 |
| ¶Includes Front & Rear for One Side<br>Tape Pkg, Body Side¶                                                        | w/u Rr Isolator<br>w/Rr Isolator R                                                           | 3815406-7<br>3815406          | 2.0            | 60.69<br>60.69          | 74 P105KX9 Cover, Whi Spoke (Black) 3 Horn Buttons 4081JX9                                                  |            | 16.5                 |
| Charger - 73 Black .3744086-7 2.1 31.40<br>Includes Fender, Door & Quarter for One Side<br>4 Tape, Side Stripe¶    | 17 Shaft, Lwr Cntl Arm<br>73 w/o Ar Isolator                                                 | 3722637<br>3837081            | 33             | 7.27                    | Cover, Spoke Button Ctr<br>73 w/Name "Dodge" 3621464                                                        |            | 8:8                  |
| Charger White 3810253 # .5 3.44                                                                                    | 73 w/Rr Isolator<br>18 Bshg, Lwr Cont Arm Shft<br>74 w/o Rr Isolator                         | 3837079<br>3722566            |                | 7.27                    | w/inlay Blacks, P122KX9 Ornament, Steering Wheel                                                            |            | 12.3                 |
| 984" Long Stripe of Duel Stripe<br>5 Tape, Side Stripe (Crestwood SW)9<br>73 Fender Only 3744718-9 .5 2.54         | 19 Ball Joint, Lower 73                                                                      | 3683976<br>3837087<br>3402863 |                | 14.65                   | 73 Padded Horn Button 3457486<br>Full or Partial Ring 3457493<br>74 Partial Ring 3748344                    | 1.         | 6.5                  |
| 74 - Fender Only<br>Front 3810148-9 .3 2.54                                                                        | 20 Strut, Lower Control Arm<br>21 Bar, Sway (Complete)<br>exc                                | 3402891                       | .8             | 12.67                   | Full Ring 3748478<br>¶For Colors Not Listed, Call Dealer                                                    |            | 2.9                  |
| Upper - Front or Rear 3744718-9 # 2.54                                                                             | 400, 440 & SW<br>Betainer & Link, Bshq (2)                                                   | 3722411<br>3402894            | .8             | 26.88<br>3.61           | COLUMN PARTS                                                                                                | 70.7       |                      |
| ¶Tape Goes Around Outer Edge of Overlay<br>#R&R One .3, Both .5<br>6 Overlay, Wood Grain (Crestwood SW)            | Crmbr, Front Suspension -                                                                    | See Frame                     |                |                         | Column Assy<br>w/Column Shift                                                                               | R&R<br>2.1 | 3                    |
| Side 3580/34 # 19.40<br>Front Extension 74 3810154-5 2.77                                                          | WHEEL                                                                                        |                               |                |                         | w/Floor Shift                                                                                               | 1.5        | . 2                  |
| #1.5 w/Midgs Rem & After Painting<br>Add .5 for Tape Stripe                                                        | Refinish Wheel                                                                               |                               | .5             |                         | Jacket, Column<br>73 Column Shift ST 3575858<br>AT 3575857                                                  |            | 36.3<br>36.3         |
|                                                                                                                    | Wheel<br>14 x 5.00                                                                           | 3621952                       | 3              | 21.34                   | 73 Floor Shift 3575927<br>74 Column Shift ST 3748207<br>AT 3748232                                          |            | 36.3<br>36.3<br>36.3 |
| FRONT SUSPENSION O/H One Side 3.8, Both Sides 6.0                                                                  | 14 x 5.50 Painted<br>Class I<br>14 x 6.00 Painted                                            | 3621953<br>3580458<br>3420978 | .3<br>,3<br>.3 | 21.84<br>32.01<br>23.71 | 74 Floor Shift 3748233<br>Shelt, Steering                                                                   |            | 36:3                 |
| O/A Offe and 3.5, both close of                                                                                    | Class I<br>Class II                                                                          | 3580468<br>3580065<br>3580063 | .3<br>.3       | 30,51<br>61,11<br>29,81 | 73 w/o Power Strg<br>To 11-72 3575840<br>Fm 11-72 Col Shift 3748385                                         |            | 24.<br>49.           |
| 5 1                                                                                                                | Class II<br>15 x 6.50                                                                        | 3580467<br>3699222            | .3             | 44.94<br>36.08          | Fir Shift 3748383                                                                                           |            | 49.                  |
|                                                                                                                    | 15 x 7.00 Exc<br>Class I<br>Ring, Styled Wheel Trim                                          | 3580070<br>3580071            | .3             | 29.04<br>37.51          | To 11-72 3575842<br>Fm 11-72 Col Shift 3748384                                                              |            | 24.<br>49.           |
| 6-10                                                                                                               | 15"                                                                                          | 2944424<br>3461222<br>2944454 |                | 16.15<br>16.15<br>9.35  | Fir Shift 3748382<br>w/Double Pot Coupling<br>Upper To 11-72 3575988                                        |            | 49.<br>35.           |
| 2 4 11                                                                                                             | Cap, Hub<br>Cover, Wheel Standard<br>Wire Spoke                                              | 3580153                       |                | 17.11<br>56.55          | Fm 11-72 3748391<br>Lower 3575979                                                                           |            | 35.<br>18.<br>24.    |
| 12                                                                                                                 | Dome, Styled Wheel* Class I Applique Class II Mag Type                                       | 3461458                       |                | 10.42                   | 74 Upper exc 3748269<br>ST, Col Shift 3748199<br>74 Intermediate w/o PS                                     |            | 24.                  |
| 20                                                                                                                 | 16 Slot                                                                                      | 3461044                       |                | 9.15                    | exc 3748252<br>ST, Col Shift 3748212<br>74 Intermediate w/PS                                                |            | 7.                   |
| 17 18                                                                                                              | STEERING LINKAG                                                                              | F                             |                | -                       | exc 3748213<br>ST. Col Shift 3748258                                                                        |            | 7.<br>7.<br>1.       |
| 22                                                                                                                 | STEERING LINKAG                                                                              | 5                             |                |                         | Kit, Strg Column Repair 3585635<br>Rep Kit, Colpsbl Shaft 3514996<br>#w/Column Shift 3.6, w/Floor Shift 2.8 | #<br>Time  | + 7                  |
| 8 14                                                                                                               | 2                                                                                            |                               |                |                         | Body Pkg, Shaft Coupling                                                                                    | 2.         |                      |
| 21 16                                                                                                              | 3                                                                                            | -                             | -q_            | 3                       | w/PS 3579522<br>74 (Body Only) w/o PS 3748267                                                               | .9         | g B                  |
| 10<br>112Hub w/Disc 73 3780527 .9 63.97<br>74 3780527 .9 63.97                                                     | - F                                                                                          | 1 -                           | 7              |                         | w/PS 3748268<br>Body, Coupling Pot - 73 3575713                                                             |            | 9 6                  |
| Bearing, Wheel 2 Inner - Cup & Cone Pkg 3683975 # 8.50                                                             | 7 4                                                                                          |                               | 6              |                         | Flange, Coupling - 73 w/o PS 3575756 w/PS 3575765                                                           |            | 4                    |
| 3 Outer Cone 1619703 # 3.05<br>4 Cup & Cone Pkg 3838020 # 4.70<br>5 Seal, Oll # 2.55                               | 1 Tube. Tie Rod                                                                              | 3402581                       |                | 4.46                    | Coupling, Shaft - 74<br>w/o PS 3748310<br>w/PS 3748263                                                      |            | 3                    |
| #R&R Bearings or Seats .9 Housing (Partial), Disc 3580854-5 77.83                                                  | 2 Inner (L Thread)<br>3 Outer (R Thread)                                                     | 3420155<br>3420154            | #              | 10.84<br>10.84          |                                                                                                             |            |                      |
| 6. Shield, Disc Splash 3580826-7 1.1 3.2.<br>Hose, Brake 3461734 # 5.94<br>#One .6, Both .8, Includes Bleed Brakes | 4 Arm, Idler<br>5 Link, Center                                                               | 3402563<br>-3402735           | .7             |                         |                                                                                                             |            |                      |
| .7 Bar, 1 orsion 3402658-9 .9 21.40                                                                                | 6 Arm, Strg Gear (Pitman)<br>Std Strg                                                        | 3402647<br>3402729            | .5<br>.5       | 15.45<br>15.45          | GEAR - MANUAL<br>Gear Assy                                                                                  | Ac         | dj. A                |
| Heavy Duty<br>rw/o Rr Isolator 3402660-1 9 21.40<br>w/Rr Isolator 9402664-5 9 21.40                                |                                                                                              |                               |                |                         | 6 Cyl<br>VB                                                                                                 | .1         | 8                    |
| 8 Swivel & Bolt Pkg, Bar Adj 3744463 2.60<br>9 Abs w/Bshgs, Shock 3744464 7.14.90                                  | CTEEDING COLUM                                                                               | N.                            |                |                         | O/H 1.6 Incl R&I Gear  Chuck Assy (Gear Assy) 3643016  Worm w/Ball Nut 2267454                              |            | 100                  |
| Heavy Duty 3744422 .7 20.65                                                                                        | ware.                                                                                        |                               |                |                         | Shaft, Gear Cross 3543018<br>- O/Haul-Pkg, Gear¶ 2808420                                                    |            | 47<br>27<br>10       |
| Usew/Isolators 3722690-1 1.9 39.35                                                                                 | Wheel, Steering -<br>Horn Button¶                                                            | P000JX9                       | .7             | 38.73                   | Incl Bearings, Cups, Seals & Gaskets Adjuster, Worm Bearing 2127145                                         |            | 10                   |
| 2. Bushing, Upper Arm Inner Bar - NSS CONT'E                                                                       |                                                                                              | 4025GX9<br>P001KX9            | .7             | 38.73<br>38.73          |                                                                                                             | С          | ON.                  |
|                                                                                                                    | Pertial Horn Rings 73                                                                        | P002KX9<br>4008FX9            | .7<br>.7<br>.7 | 33.87                   | 3                                                                                                           |            |                      |
|                                                                                                                    | Soft Rim                                                                                     | P003KX9<br>P006JX9            | .7             | 38.73<br>46.22          | 31                                                                                                          |            |                      |

Standard Torsion Bar part numbers are: 3402658 - 659 (R-L). Listed as  $43-\frac{1}{2}$  to  $43-\frac{5}{8}$  inches depending on how they are measured.

The numbers are embossed on the ends of the bars, usually with an "R" or "L". They are .960.