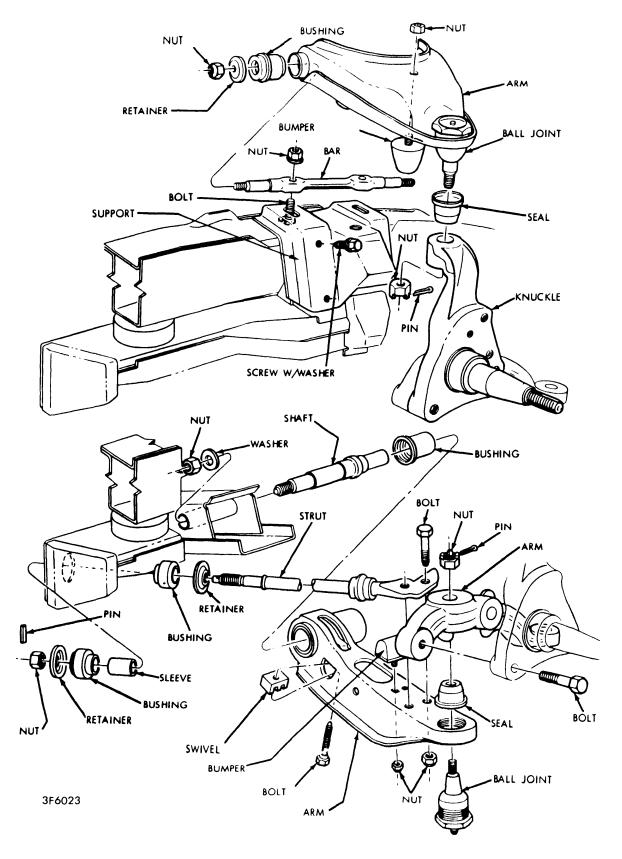

A note on 73-74 B body front suspension. It is different than 71-72 B body - most importantly, torsion bars. They are longer in length from the previous 41 inches.

| FRONT FENDER CONTID                                                                                                | FRONT SUSPENSIO                                                                              | N CONT                        |                |                         | STEERING COLUMN CONT'E                                                                                      |            |                      |
|--------------------------------------------------------------------------------------------------------------------|----------------------------------------------------------------------------------------------|-------------------------------|----------------|-------------------------|-------------------------------------------------------------------------------------------------------------|------------|----------------------|
| MOULDINGS & TRIM CONT'D                                                                                            | 13 Ball Joint, Upper                                                                         | 2298534<br>3642702-3          | 1.2            | 16.05<br>18.40          | WHEEL & TRIM CONT'D                                                                                         |            |                      |
| o Tarra Dira Cidali (Ean Only)                                                                                     | Bracket, Upper Arm Mtg<br>n.4 Knuckle, Steering<br>n.5 Arm, Steering Knuckle                 | 3402640-1<br>3402850-1        | 1.6            | 67.15<br>26.22          | Cap, Wheel Orn (Black) Horn Button P100JX9                                                                  |            | 3.2                  |
| Gold 3780994-5 .8 19.48<br>Red 3780456-7 .6 19.48<br>Copper 3879002-3 .8 19.49                                     | 15 Arm, Steering Knuckle<br>16 Arm w/Shaft, Lwr Cntl<br>73 w/o Ball Joint<br>74 w/Ball Joint | 3722474-5                     | 2:0            | 37.66                   | Button, Hom<br>Soft Rim Wheel 3575564<br>Ring w/Pad, Horn 73 4042FX9                                        |            | 15.6                 |
| ¶Includes Front & Rear for One Side<br>Tape Pkg, Body Side¶                                                        | w/u Rr Isolator<br>w/Rr Isolator R                                                           | 3815406-7<br>3815406          | 2.0            | 60.69<br>60.69          | 74 P105KX9 Cover, Whi Spoke (Black) 3 Horn Buttons 4081JX9                                                  |            | 16.5                 |
| Charger - 73 Black .3744086-7 2.1 31.40<br>Includes Fender, Door & Quarter for One Side<br>4 Tape, Side Stripe¶    | 17 Shaft, Lwr Cntl Arm<br>73 w/o Ar Isolator                                                 | 3722637<br>3837081            | 33             | 7.27                    | Cover, Spoke Button Ctr<br>73 w/Name "Dodge" 3621464                                                        |            | 8:8                  |
| Charger White 3810253 # .5 3.44                                                                                    | 73 w/Rr Isolator<br>18 Bshg, Lwr Cont Arm Shft<br>74 w/o Rr Isolator                         | 3837079<br>3722566            |                | 7.27                    | w/inlay Blacks, P122KX9 Ornament, Steering Wheel                                                            |            | 12.3                 |
| 984" Long Stripe of Duel Stripe<br>5 Tape, Side Stripe (Crestwood SW)9<br>73 Fender Only 3744718-9 .5 2.54         | 19 Ball Joint, Lower 73                                                                      | 3683976<br>3837087<br>3402863 |                | 14.65                   | 73 Padded Horn Button 3457486<br>Full or Partial Ring 3457493<br>74 Partial Ring 3748344                    | 1.         | 6.5                  |
| 74 - Fender Only<br>Front 3810148-9 .3 2.54                                                                        | 20 Strut, Lower Control Arm<br>21 Bar, Sway (Complete)<br>exc                                | 3402891                       | .8             | 12.67                   | Full Ring 3748478<br>¶For Colors Not Listed, Call Dealer                                                    |            | 2.9                  |
| Upper - Front or Rear 3744718-9 # 2.54                                                                             | 400, 440 & SW<br>Betainer & Link, Bshq (2)                                                   | 3722411<br>3402894            | .8             | 26.88<br>3.61           | COLUMN PARTS                                                                                                | 70.7       |                      |
| ¶Tape Goes Around Outer Edge of Overlay<br>#R&R One .3, Both .5<br>6 Overlay, Wood Grain (Crestwood SW)            | Crmbr, Front Suspension -                                                                    | See Frame                     |                |                         | Column Assy<br>w/Column Shift                                                                               | R&R<br>2.1 | 3                    |
| Side 3580/34 # 19.40<br>Front Extension 74 3810154-5 2.77                                                          | WHEEL                                                                                        |                               |                |                         | w/Floor Shift                                                                                               | 1.5        | . 2                  |
| #1.5 w/Midgs Rem & After Painting<br>Add .5 for Tape Stripe                                                        | Refinish Wheel                                                                               |                               | .5             |                         | Jacket, Column<br>73 Column Shift ST 3575858<br>AT 3575857                                                  |            | 36.3<br>36.3         |
|                                                                                                                    | Wheel<br>14 x 5.00                                                                           | 3621952                       | 3              | 21.34                   | 73 Floor Shift 3575927<br>74 Column Shift ST 3748207<br>AT 3748232                                          |            | 36.3<br>36.3<br>36.3 |
| FRONT SUSPENSION O/H One Side 3.8, Both Sides 6.0                                                                  | 14 x 5.50 Painted<br>Class I<br>14 x 6.00 Painted                                            | 3621953<br>3580458<br>3420978 | .3<br>,3<br>.3 | 21.84<br>32.01<br>23.71 | 74 Floor Shift 3748233<br>Shelt, Steering                                                                   |            | 36:3                 |
| O/A Offe and 3.5, both close of                                                                                    | Class I<br>Class II                                                                          | 3580468<br>3580065<br>3580063 | .3<br>.3       | 30,51<br>61,11<br>29,81 | 73 w/o Power Strg<br>To 11-72 3575840<br>Fm 11-72 Col Shift 3748385                                         |            | 24.<br>49.           |
| 5 1                                                                                                                | Class II<br>15 x 6.50                                                                        | 3580467<br>3699222            | .3             | 44.94<br>36.08          | Fir Shift 3748383                                                                                           |            | 49.                  |
|                                                                                                                    | 15 x 7.00 Exc<br>Class I<br>Ring, Styled Wheel Trim                                          | 3580070<br>3580071            | .3             | 29.04<br>37.51          | To 11-72 3575842<br>Fm 11-72 Col Shift 3748384                                                              |            | 24.<br>49.           |
| 6-10                                                                                                               | 15"                                                                                          | 2944424<br>3461222<br>2944454 |                | 16.15<br>16.15<br>9.35  | Fir Shift 3748382<br>w/Double Pot Coupling<br>Upper To 11-72 3575988                                        |            | 49.<br>35.           |
| 2 4 11                                                                                                             | Cap, Hub<br>Cover, Wheel Standard<br>Wire Spoke                                              | 3580153                       |                | 17.11<br>56.55          | Fm 11-72 3748391<br>Lower 3575979                                                                           |            | 35.<br>18.<br>24.    |
| 12                                                                                                                 | Dome, Styled Wheel* Class I Applique Class II Mag Type                                       | 3461458                       |                | 10.42                   | 74 Upper exc 3748269<br>ST, Col Shift 3748199<br>74 Intermediate w/o PS                                     |            | 24.                  |
| 20                                                                                                                 | 16 Slot                                                                                      | 3461044                       |                | 9.15                    | exc 3748252<br>ST, Col Shift 3748212<br>74 Intermediate w/PS                                                |            | 7.                   |
| 17 18                                                                                                              | STEERING LINKAG                                                                              | F                             |                | -                       | exc 3748213<br>ST. Col Shift 3748258                                                                        |            | 7.<br>7.<br>1.       |
| 22                                                                                                                 | STEERING LINKAG                                                                              | 5                             |                |                         | Kit, Strg Column Repair 3585635<br>Rep Kit, Colpsbl Shaft 3514996<br>#w/Column Shift 3.6, w/Floor Shift 2.8 | #<br>Time  | + 7                  |
| 8 14                                                                                                               | 2                                                                                            |                               |                |                         | Body Pkg, Shaft Coupling                                                                                    | 2.         |                      |
| 21 16                                                                                                              | 3                                                                                            | -                             | -q_            | 3                       | w/PS 3579522<br>74 (Body Only) w/o PS 3748267                                                               | .9         | g B                  |
| 10<br>112Hub w/Disc 73 3780527 .9 63.97<br>74 3780527 .9 63.97                                                     | - F                                                                                          | 1 -                           | 7              |                         | w/PS 3748268<br>Body, Coupling Pot - 73 3575713                                                             |            | 9 6                  |
| Bearing, Wheel 2 Inner - Cup & Cone Pkg 3683975 # 8.50                                                             | 7 4                                                                                          |                               | 6              |                         | Flange, Coupling - 73 w/o PS 3575756 w/PS 3575765                                                           |            | 4                    |
| 3 Outer Cone 1619703 # 3.05<br>4 Cup & Cone Pkg 3838020 # 4.70<br>5 Seal, Oll # 2.55                               | 1 Tube. Tie Rod                                                                              | 3402581                       |                | 4.46                    | Coupling, Shaft - 74<br>w/o PS 3748310<br>w/PS 3748263                                                      |            | 3                    |
| #R&R Bearings or Seats .9 Housing (Partial), Disc 3580854-5 77.83                                                  | 2 Inner (L Thread)<br>3 Outer (R Thread)                                                     | 3420155<br>3420154            | #              | 10.84<br>10.84          |                                                                                                             |            |                      |
| 6. Shield, Disc Splash 3580826-7 1.1 3.2.<br>Hose, Brake 3461734 # 5.94<br>#One .6, Both .8, Includes Bleed Brakes | 4 Arm, Idler<br>5 Link, Center                                                               | 3402563<br>-3402735           | .7             |                         |                                                                                                             |            |                      |
| .7 Bar, 1 orsion 3402658-9 .9 21.40                                                                                | 6 Arm, Strg Gear (Pitman)<br>Std Strg                                                        | 3402647<br>3402729            | .5<br>.5       | 15.45<br>15.45          | GEAR - MANUAL<br>Gear Assy                                                                                  | Ac         | dj. A                |
| Heavy Duty<br>rw/o Rr Isolator 3402660-1 9 21.40<br>w/Rr Isolator 9402664-5 9 21.40                                |                                                                                              |                               |                |                         | 6 Cyl<br>VB                                                                                                 | .1         | 8                    |
| 8 Swivel & Bolt Pkg, Bar Adj 3744463 2.60<br>9 Abs w/Bshgs, Shock 3744464 7.14.90                                  | CTEEDING COLUM                                                                               | N.                            |                |                         | O/H 1.6 Incl R&I Gear  Chuck Assy (Gear Assy) 3643016  Worm w/Ball Nut 2267454                              |            | 100                  |
| Heavy Duty 3744422 .7 20.65                                                                                        | ware.                                                                                        |                               |                |                         | Shaft, Gear Cross 3543018<br>- O/Haul-Pkg, Gear¶ 2808420                                                    |            | 47<br>27<br>10       |
| Usew/Isolators 3722690-1 1.9 39.35                                                                                 | Wheel, Steering -<br>Horn Button¶                                                            | P000JX9                       | .7             | 38.73                   | Incl Bearings, Cups, Seals & Gaskets Adjuster, Worm Bearing 2127145                                         |            | 10                   |
| 2. Bushing, Upper Arm Inner Bar - NSS CONT'E                                                                       |                                                                                              | 4025GX9<br>P001KX9            | .7             | 38.73<br>38.73          |                                                                                                             | С          | ON.                  |
|                                                                                                                    | Pertial Horn Rings 73                                                                        | P002KX9<br>4008FX9            | .7<br>.7<br>.7 | 33.87                   | 3                                                                                                           |            |                      |
|                                                                                                                    | Soft Rim                                                                                     | P003KX9<br>P006JX9            | .7             | 38.73<br>46.22          | 31                                                                                                          |            |                      |

Standard Torsion Bar part numbers are: 3402658 - 659 (R-L). Listed as  $43-\frac{1}{2}$  to  $43-\frac{5}{8}$  inches depending on how they are measured.

The numbers are embossed on the ends of the bars, usually with an "R" or "L". They are .960.