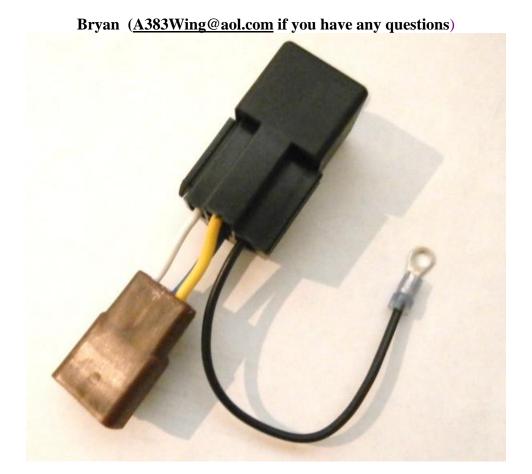

## Mopar Power Window Relay (updated version)

Now available for your Mopar is an updated version of the power window motor relay under the dash. The original style relays are getting harder & harder to find, and if you find them, you have no idea if they are good or not. What I offer you is a "Plug-N-Play" system upgrade. No cutting or splicing of your under dash harness in your car. Basically, all that needs to be done is to remove the OE style relay, mount the newer Bosch style relay in place, and connect the special adapter harness from the new relay to your cars harness. It's that simple. Here is what's included in kit: One of the Bosch style relays, one special adapter harness, mounting ground screw, and installation instructions.

Shipping price to lower 48 States is free. If you are outside the U.S., shipping will be determined by your address.

There are 2 types of relays for these cars, a 3 pin style that uses the metal body of the case to complete the ground circuit, and the 4 pin style that uses the 4th pin for ground connection. You must specify how many pins are on your OE relay so I can send you the correct style to fit your car. I have come up with the following OE numbers that it will interchange with: 2888916, 2932834, 3004186...I'm sure there are more out there.