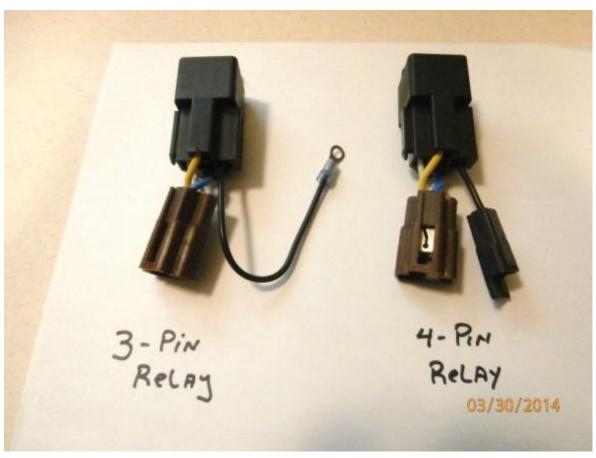

Shipping price to lower 48 States is free. If you are outside the U.S., shipping will be determined by your address.

There are 2 types of relays for these cars, a 3 pin style that uses the metal body of the case to complete the ground circuit, and the 4 pin style that uses the 4th pin for ground connection. You must specify how many pins are on your OE relay so I can send you the correct style to fit your car. I have come up with the following OE numbers that it will interchange with: 2888916, 2932834, 3004186...I'm sure there are more out there.