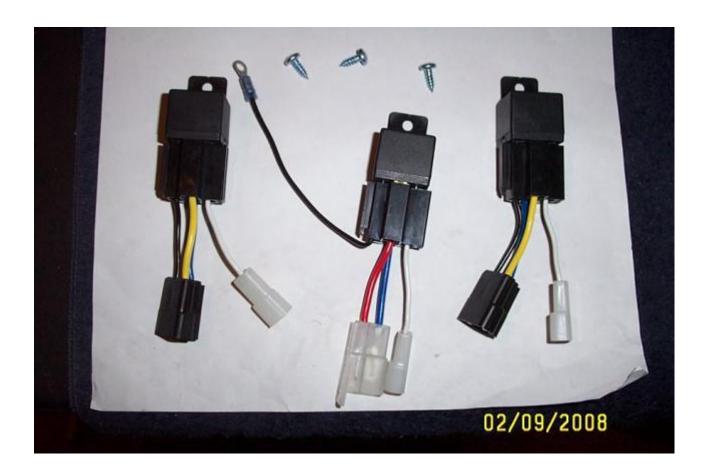

## 1966 & 1967 Dodge Charger Rotating Headlight Relays (updated version)

Now available for the 1966 & 1967 Dodge Charger is an updated version of the rotating headlight motor relays behind the glove box in the dash. The original style relays are getting harder & harder to find, and if you find them, you have no idea if they are good or not. What I offer you is a "Plug-N-Play" system upgrade. No cutting or splicing of your under dash harness in your car. Basically, all that needs to be done is to remove the OE style relays, mount the newer Bosch style relays in place, and connect the special adapter harness from the new relays to your cars harness. It's that simple. Here is what's included in kit: 3 of the Bosch style relays, 3 special adapter harness's, mounting screws and installation instructions. All kits will be tested on my car before shipping.