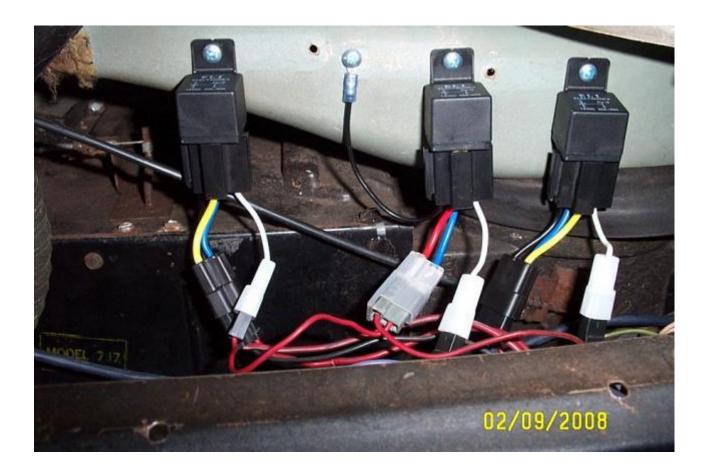

## 1966 & 1967 Dodge Charger Rotating Headlight Relays (updated version)

Now available for the 1966 & 1967 Dodge Charger is an updated version of the rotating headlight motor relays behind the glove box in the dash. The original style relays are getting harder & harder to find, and if you find them, you have no idea if they are good or not. What I offer you is a "Plug-N-Play" system upgrade. No cutting or splicing of your under dash harness in your car. Basically, all that needs to be done is to remove the OE style relays, mount the newer Bosch style relays in place, and connect the special adapter harness from the new relays to your cars harness. It's that simple. Here is what's included in kit: 3 of the Bosch style relays, 3 special adapter harness's, mounting screws and installation instructions. All kits will be tested on my car before shipping.